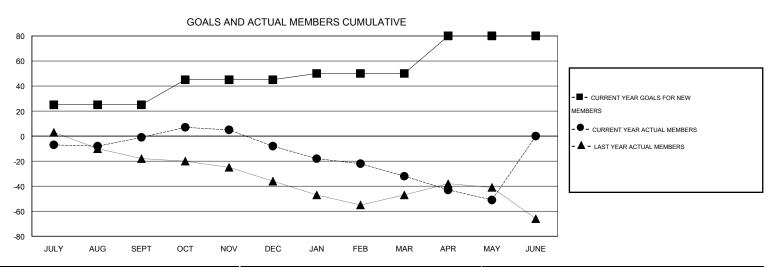

## District 201W1

Results as of: 5/31/2016

GMT: John Muller LOCATION AUSTRALIA GMT CA 7

|               |                  | Clubs            |                  |                  | Members               |                    |                                     |                    |                  |  |
|---------------|------------------|------------------|------------------|------------------|-----------------------|--------------------|-------------------------------------|--------------------|------------------|--|
|               | RESUL            | TS FOR 2015-2016 | i                |                  | RESULTS FOR 2015-2016 |                    |                                     |                    |                  |  |
| QUARTER       | NEW CLUB<br>GOAL | NEW CLUBS        | DROPPED<br>CLUBS | NET<br>GAIN/LOSS | QUARTER               | NEW MEMBER<br>GOAL | CHARTER AND<br>NEW MEMBERS<br>ADDED | DROPPED<br>MEMBERS | NET<br>GAIN/LOSS |  |
| JULY/AUG/SEPT | 1                | 0                | 0                | 0                | JULY/AUG/SEPT         | 25                 | 30                                  | 31                 | -1               |  |
| OCT/NOV/DEC   | 1                | 0                | 2                | -2               | OCT/NOV/DEC           | 20                 | 29                                  | 36                 | -7               |  |
| JAN/FEB/MAR   | 0                | 0                | 0                | 0                | JAN/FEB/MAR           | 5                  | 20                                  | 44                 | -24              |  |
| APR/MAY/JUNE  | 1                | 0                | 0                | 0                | APR/MAY/JUNE          | 30                 | 21                                  | 40                 | -19              |  |

## GOALS AND ACTUAL NEW CLUBS CUMULATIVE

| DROPPED CLUBS: 2 |     | 32 CLUBS OF 49 ADDED 1 OR MORE<br>NEW MEMBERS | GENDER DISTRIBUTION  MALE 472 (56.39%) |              |     |
|------------------|-----|-----------------------------------------------|----------------------------------------|--------------|-----|
| DROPPED MEMBERS  |     |                                               | FEMALE                                 | 365 (43.61%) |     |
| DECEASED         | 14  | CHOK HERE FOR HEALTH                          |                                        |              | 218 |
| CLUB CANCELLED 7 |     | CLICK HERE FOR HEALTH ASSESSMENT DATA         | FAMILY UNIT MEMBERS                    |              |     |
| OTHER            | 130 |                                               | HEAD OF HOUSEHOLD                      |              |     |
| TOTAL            | 151 |                                               | NON-HEAD OF HOUSEHOLD                  |              |     |