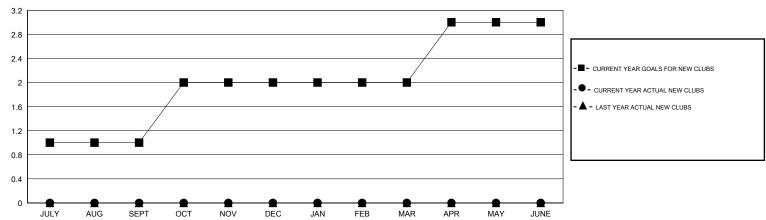

## District 201W1

Results as of: 5/31/2016

GMT: John Muller LOCATION AUSTRALIA GMT CA 7

|               |                  | Clubs            |                  |                  | Members               |                    |                                     |                    |                  |  |
|---------------|------------------|------------------|------------------|------------------|-----------------------|--------------------|-------------------------------------|--------------------|------------------|--|
|               | RESUL            | TS FOR 2015-2016 | i                |                  | RESULTS FOR 2015-2016 |                    |                                     |                    |                  |  |
| QUARTER       | NEW CLUB<br>GOAL | NEW CLUBS        | DROPPED<br>CLUBS | NET<br>GAIN/LOSS | QUARTER               | NEW MEMBER<br>GOAL | CHARTER AND<br>NEW MEMBERS<br>ADDED | DROPPED<br>MEMBERS | NET<br>GAIN/LOSS |  |
| JULY/AUG/SEPT | 1                | 0                | 0                | 0                | JULY/AUG/SEPT         | 25                 | 30                                  | 31                 | -1               |  |
| OCT/NOV/DEC   | 1                | 0                | 2                | -2               | OCT/NOV/DEC           | 20                 | 29                                  | 36                 | -7               |  |
| JAN/FEB/MAR   | 0                | 0                | 0                | 0                | JAN/FEB/MAR           | 5                  | 20                                  | 44                 | -24              |  |
| APR/MAY/JUNE  | 1                | 0                | 0                | 0                | APR/MAY/JUNE          | 30                 | 21                                  | 40                 | -19              |  |

## GOALS AND ACTUAL NEW CLUBS CUMULATIVE

| DROPPED CLUBS: 2 |     | 32 CLUBS OF 49 ADDED 1 OR MORE<br>NEW MEMBERS | GENDER DISTRIBUTION  MALE 472 (56.39%) |              |     |
|------------------|-----|-----------------------------------------------|----------------------------------------|--------------|-----|
| DROPPED MEMBERS  |     |                                               | FEMALE                                 | 365 (43.61%) |     |
| DECEASED         | 14  | CHOK HERE FOR HEALTH                          |                                        |              | 218 |
| CLUB CANCELLED 7 |     | CLICK HERE FOR HEALTH ASSESSMENT DATA         | FAMILY UNIT MEMBERS                    |              |     |
| OTHER            | 130 |                                               | HEAD OF HOUSEHOLD                      |              |     |
| TOTAL            | 151 |                                               | NON-HEAD OF HOUSEHOLD                  |              |     |